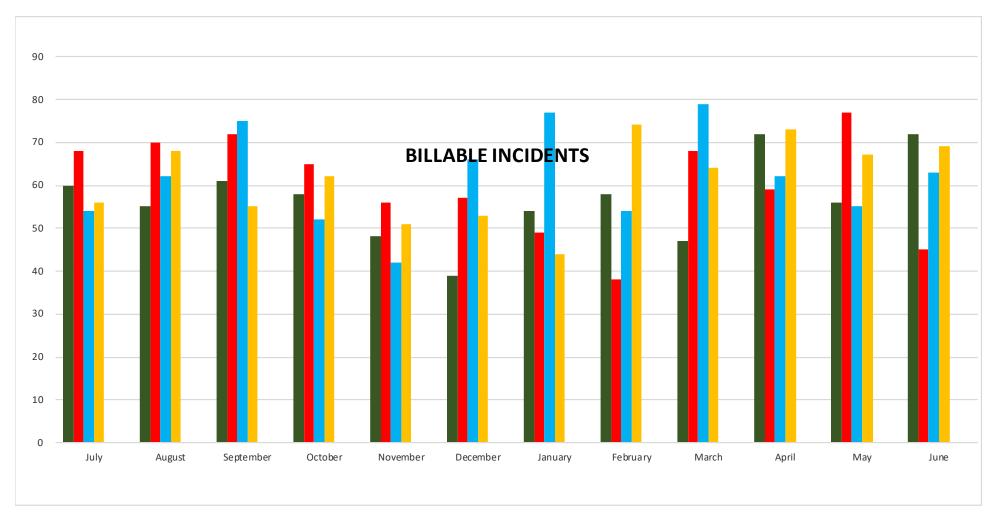

## 3. Reports

a. Ambulance Revenue, Expenses Summary, Cash Flow, Banking Statements, Monthly Check Register, Investment Review and Ambulance Transport Data were reviewed and found to be acceptable. Changes to the Ambulance Revenue report were noted and accepted.