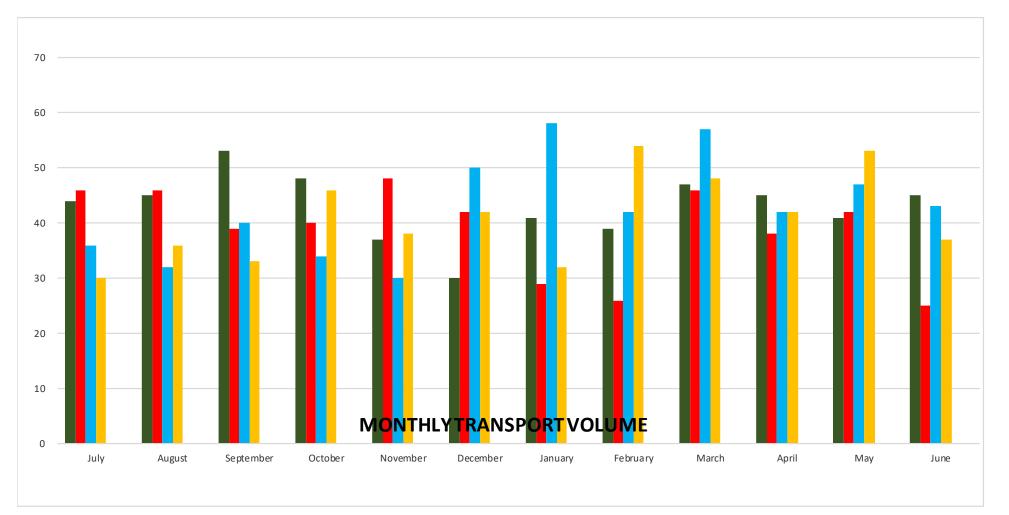

## 3. Reports

a. Ambulance Revenue, Expenses Summary, Cash Flow, Banking Statements, Monthly Check Register, Investment Review and Ambulance Transport Data were reviewed and found to be acceptable. Changes to the Ambulance Revenue report were noted and accepted.