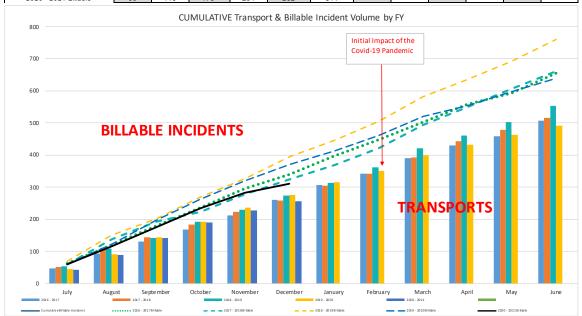

- 1. Call to Order: The meeting was called to order at 9:34 AM by Treasurer Michael Tilles. FC Directors also present: Geoffrey Beaty and Naomi Schwartz. Also attending District Administrator Dave Crowl, ex-officio District Administrator David Caley, Ops Manager Evan Dilks, Executive Assistant/Bookkeeper Robin Dills.
- **2. Agenda Approval:** Director Beaty moved to adopt the agenda as written, seconded by Director Schwartz, then amended. All ayes.
- **3. Meeting Minutes Approval:** Director Beaty moved to approve the Nov18th, 2020 FC meeting minutes and was seconded by Director Schwartz. All ayes.
- 4. Privilege of the floor: None.
- 5. Ambulance Billing, Write-off, and Hardship Policies review:
  - a. A revised Billing Policy and Procedure was presented to the FC sub-committee for review. The purpose of the revision was to bridge identified gaps in the former policy and create a more comprehensive billing protocols, especially when considering hardship and write off.
  - b. FC sub-committee agreed that the Billing Policy and Procedure could move forward to BOD meeting with minor grammatical edits.
  - c. The FC sub-committee also agreed to not further delay bills that were brought to CLSD's attention by Wittman and move the backlog of claims forward. CLSD staff will proactively begin reviewing the backlog and creating a list of claims (using the drafted policy).
- 6. FY20 Drafted Audit: The first Draft of the Audit was reviewed. Director Beaty pointed out a small typo. A discussion relating to revenue ensued. Directors Beaty and Tilles requested that the auditor be available at the January Finance Meeting for some questions about how to interpret the data presented in the audit. FY20 Drafted Audit: Director Schwartz moved to present the Audit to the BOD to adopt, seconded by Director Beaty. All ayes.
- 7. Ambulance revenue Wittman (YTD) Net payments for Nov 2020 totaled \$95,678 with A/R of \$486,631. Nov had 48 billable incidents with 48 transports. Cumulative are 282 billable incidents with 227 transports for the fiscal year.
- **8. Expenses YTD:** Expenses continue to be within expectations.
- **9.** Cash Flow: CLSD is showing a positive Cash flow (in respect to the budget) and is within expectations.
  - a. Treasury Account: Authorized to draw down up to \$250K from investments while awaiting parcel tax revenues in December, DA Caley drew \$200K. The return on investment is very poor and the FC will consider alternatives in January meeting.
- **10.** Bank Statement, Check Register Review and Schwab Investment: The Financial statements and check register were reviewed. Questions were answered to provide clarification as needed.
- 11. Ambulance Transport data see reports in the agenda packet or #7 above.