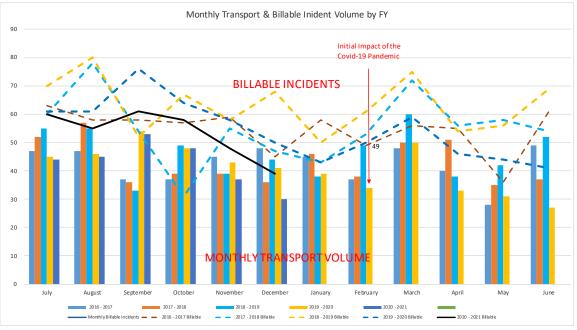

- 1. Call to Order: The meeting was called to order at 9:34 AM by Treasurer Michael Tilles. FC Directors also present: Geoffrey Beaty and Naomi Schwartz. Also attending District Administrator Dave Crowl, ex-officio District Administrator David Caley, Ops Manager Evan Dilks, Executive Assistant/Bookkeeper Robin Dills.
- **2. Agenda Approval:** Director Beaty moved to adopt the agenda as written, seconded by Director Schwartz, then amended. All ayes.
- **3. Meeting Minutes Approval:** Director Beaty moved to approve the Nov18th, 2020 FC meeting minutes and was seconded by Director Schwartz. All ayes.
- 4. Privilege of the floor: None.
- 5. Ambulance Billing, Write-off, and Hardship Policies review:
  - a. A revised Billing Policy and Procedure was presented to the FC sub-committee for review. The purpose of the revision was to bridge identified gaps in the former policy and create a more comprehensive billing protocols, especially when considering hardship and write off.
  - b. FC sub-committee agreed that the Billing Policy and Procedure could move forward to BOD meeting with minor grammatical edits.
  - c. The FC sub-committee also agreed to not further delay bills that were brought to CLSD's attention by Wittman and move the backlog of claims forward. CLSD staff will proactively begin reviewing the backlog and creating a list of claims (using the drafted policy).
- 6. FY20 Drafted Audit: The first Draft of the Audit was reviewed. Director Beaty pointed out a small typo. A discussion relating to revenue ensued. Directors Beaty and Tilles requested that the auditor be available at the January Finance Meeting for some questions about how to interpret the data presented in the audit. FY20 Drafted Audit: Director Schwartz moved to present the Audit to the BOD to adopt, seconded by Director Beaty. All ayes.
- 7. Ambulance revenue Wittman (YTD) Net payments for Nov 2020 totaled \$95,678 with A/R of \$486,631. Nov had 48 billable incidents with 48 transports. Cumulative are 282 billable incidents with 227 transports for the fiscal year.
- **8. Expenses YTD:** Expenses continue to be within expectations.
- **9.** Cash Flow: CLSD is showing a positive Cash flow (in respect to the budget) and is within expectations.
  - a. Treasury Account: Authorized to draw down up to \$250K from investments while awaiting parcel tax revenues in December, DA Caley drew \$200K. The return on investment is very poor and the FC will consider alternatives in January meeting.
- **10.** Bank Statement, Check Register Review and Schwab Investment: The Financial statements and check register were reviewed. Questions were answered to provide clarification as needed.
- 11. Ambulance Transport data see reports in the agenda packet or #7 above.