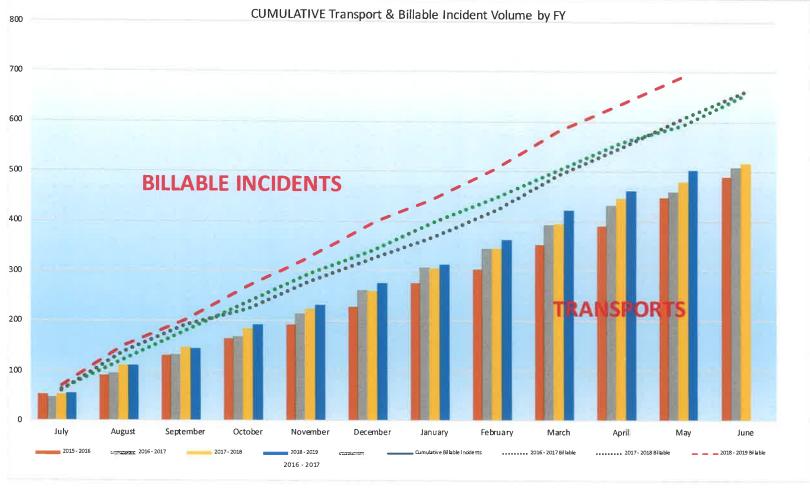

#### DA / Ops report:

- a. Ambulance run data:
  - April 2019: 54 billable incidents; 635 cumulative. There were 38 Transports; 460 cumulative. Annual projection based on ten months: 762 billable incidents with 552 transports.
- b. DA Summary Report see summary report in agenda packet.
- c. Updates re: state and federal funding:
  - i. Intergovernmental Transfer (IGT) received FY18 funds just under \$250K.
  - ii. Ground Emergency Medical Transport (GEMT) no update
  - iii. Ground Emergency Medical Transport Quality Assurance Fee (GEMT QAF) continuing to pay the ambulance fees per SB523 for the four quarters of FY18. No revenue has been received from this new program as yet.