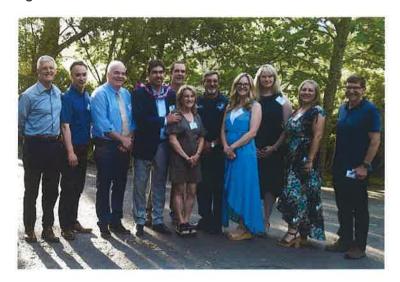

Kevin was one of six survivors celebrating on May 23<sup>rd</sup>, 2019 at the annual Survivor's Reunion hosted by the Sonoma County Paramedic Association. This event honors the local EMS First Responders in celebration of Emergency Medical Services Week, May 19-25, 2019. The Survivor's Reunion brings patients, their families, their First Responder rescuers, 911 dispatchers, and healthcare providers together again, to celebrate gratitude for second chances.

We are proud of Jeff and all of our Coast Life Support District employees, as well as the EMS partners we have here on our rural coast. We're here when you need us.

It does indeed take a village.

Survivor Reunion 2019: From Memorial Hospital in Santa Rosa: Tucker Bierbaum, MD; Scott Fitzgerald, Tech; Doug Jich, MD (surgeon); Survivor Kevin McCullough and his wife Cathy; Paramedic Jeff Finck; and REACH air ambulance staff.