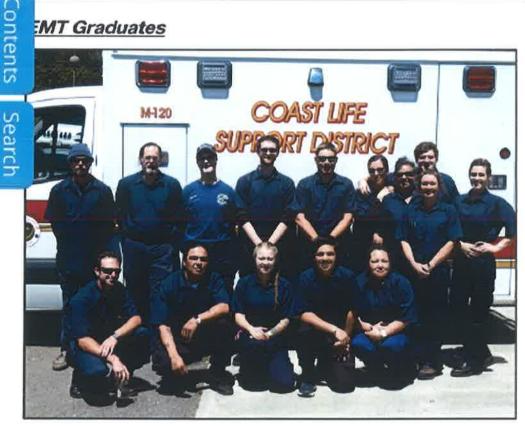

## MT Graduates

The 2019 class of Emergency Medical Technicians has been studying and training in Gusials twice a week since January. They recently completed the rigorous practical exam to qualify for certification, From left, front row: Daniel Ginsburg, Isaac Rica, Tashi Doster, Benjamin Bristol, Maria Price; back row, Dean Fernandez, Robert Blandell, Instructor Anthony Mecedo, Liam Ignacio, Mitchell Kespohi, Maryann Walts, Bernadette Maul, Lance Karstester, Branda Storm and Katherine Wells. Photo courtesy Anthony Mecedo.