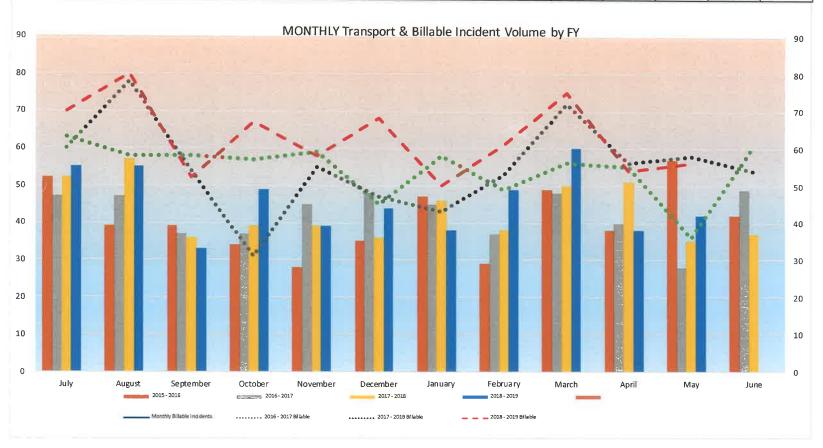

#### DA / Ops report:

- a. Ambulance run data:
  - April 2019: 54 billable incidents; 635 cumulative. There were 38 Transports; 460 cumulative. Annual projection based on ten months: 762 billable incidents with 552 transports.
- b. DA Summary Report see summary report in agenda packet.
- c. Updates re: state and federal funding:
  - i. Intergovernmental Transfer (IGT) received FY18 funds just under \$250K.
  - ii. Ground Emergency Medical Transport (GEMT) no update
  - iii. Ground Emergency Medical Transport Quality Assurance Fee (GEMT QAF) continuing to pay the ambulance fees per SB523 for the four quarters of FY18. No revenue has been received from this new program as yet.