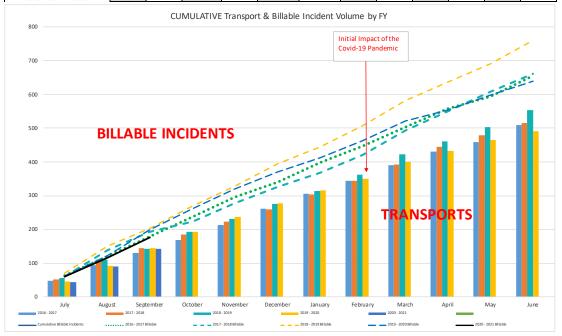

#### Reports:

- **a.** RCMS updates: expenses are controlled; working on increasing reimbursement of certain types of Urgent Care visits; and they are analyzing potential investment policy and portfolio.
- b. Finance: YTD
  - Ambulance Revenue Wittman YTD: Net payments for August 2020 totaled \$70,426 with A/R of \$431,882. August had 55 billable incidents with 45 transports. Cumulative are 115 billable incidents with 89 transports.
  - ii. Expenses Remain within budget.
- c. Communication Committee:
  - i. Branding: Director André is researching rebranding the ambulance portion of CLSD and acknowledges some staff do not feel it necessary.
  - ii. Ambulance services animated video. The board gave positive feedback about some videos created by Malay Thaker and shorter versions are in development based on different targeted audiences.
- d. MHA update: Quarterly Report by Director Tittle on pg. 16 of this packet.