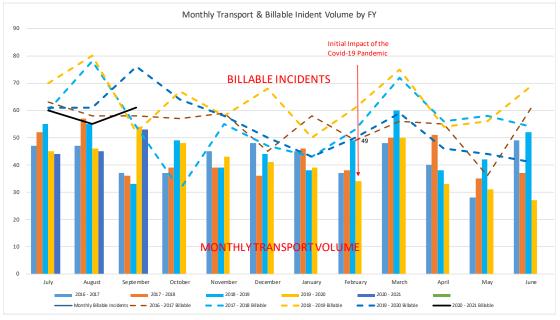

#### Reports:

- **a.** RCMS updates: expenses are controlled; working on increasing reimbursement of certain types of Urgent Care visits; and they are analyzing potential investment policy and portfolio.
- b. Finance: YTD
  - Ambulance Revenue Wittman YTD: Net payments for August 2020 totaled \$70,426 with A/R of \$431,882. August had 55 billable incidents with 45 transports. Cumulative are 115 billable incidents with 89 transports.
  - ii. Expenses Remain within budget.
- c. Communication Committee:
  - i. Branding: Director André is researching rebranding the ambulance portion of CLSD and acknowledges some staff do not feel it necessary.
  - ii. Ambulance services animated video. The board gave positive feedback about some videos created by Malay Thaker and shorter versions are in development based on different targeted audiences.
- d. MHA update: Quarterly Report by Director Tittle on pg. 16 of this packet.