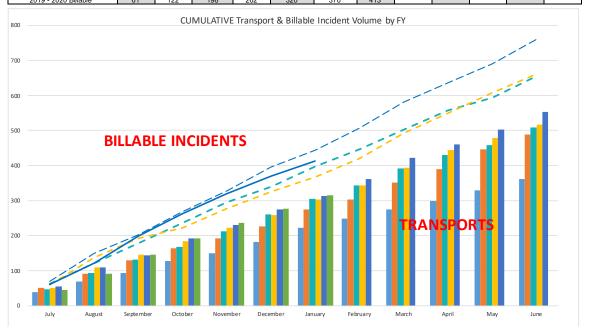

#### Reports:

- a. RCMS update: Current status of RCMS financials and reorganizational efforts updated for the Board
- **b.** Ballot Measure Analysis: Discussed above
- c. Finance: YTD
  - i. Ambulance Revenue Wittman YTD: The A/R balance dropped \$100,000 since last month. This was due to GEMT QAF money received, write-offs and normal account fluctuation. Net payments for December 2019 were \$109,483 with A/R of 425,030. December had 50 billable incidents with 39 transports. Cumulative are 413 billable incidents with 316 transports.
  - ii. Expenses within budget

#### CLSD AMBULANCE REVENUE

|                                   | A                     |     | В         |    | C         | D                   |     | E                                   |    | F           |    | G         |    | Н       |     | I         | J                     | K                 | L           | M               |
|-----------------------------------|-----------------------|-----|-----------|----|-----------|---------------------|-----|-------------------------------------|----|-------------|----|-----------|----|---------|-----|-----------|-----------------------|-------------------|-------------|-----------------|
|                                   | BILLABLE<br>INCIDENTS | CI  | HARGES    |    | ARE WRITE | MCAL WRITE<br>DOWNS |     | OTHER<br>CONTRACTUAL<br>WRITE DOWNS | 1  | NET CHARGES |    | PAYMENTS  |    | REFUNDS | NET | PAYMENTS  | SAD DEBT<br>RITE OFFS | OTHER<br>ITE OFFS | ADJ         | NEW A/R         |
| FY19                              |                       |     |           |    |           |                     |     |                                     |    |             |    |           |    |         |     |           |                       |                   |             |                 |
| FEB'19                            | 61                    | \$  | 233,790   | \$ | 94,248    | \$ 63,1             | 49  | \$ 9,264                            | \$ | 67,129      | \$ | 47,592    |    |         | \$  | 47,592    | \$<br>34,163          | \$<br>233         | \$<br>-     | \$<br>455,524   |
| MARCH '19                         | 75                    | \$  | 297,252   | \$ | 172,524   | \$ 32,0             | 88  | \$ 964                              | \$ | 91,676      | \$ | 39,210    |    |         | \$  | 39,210    | \$<br>38,101          | \$<br>5,024       | \$<br>-     | \$<br>464,867   |
| APRIL '19                         | 54                    | \$  | 196,917   | \$ | 143,715   | \$ 18,3             | 95  | \$ 3,144                            | \$ | 31,662      | \$ | 71,037    | \$ | 1,091   | \$  | 69,947    | \$<br>-               | \$<br>250         | \$<br>65    | \$<br>426,397   |
| MAY '19                           | 56                    | \$  | 215,716   | \$ | 74,460    | \$ 50,3             | 20  | \$ 967                              | \$ | 89,969      | \$ | 67,379    | \$ | _       | \$  | 67,379    | \$<br>26,680          | \$<br>1,948       | \$<br>500   | \$<br>420,858   |
| JUNE '19                          | 69                    | \$  | 245,187   | \$ | 127,965   | \$ 28,2             | 76  | \$ 5,326                            | \$ | 83,620      | \$ | 49,795    | \$ | _       | \$  | 49,795    | \$<br>16,416          | \$<br>800         | \$<br>62    | \$<br>437,528   |
| FY20                              | •                     |     | ,         |    |           |                     |     |                                     |    |             |    |           |    | ,       |     | ,         |                       | u                 |             |                 |
| JULY '19                          | 61                    | \$  | 225,748   | \$ | 62,734    | \$ 2,8              | 53  | \$ 7,631                            | \$ | 152,530     | \$ | 71,407    | \$ | -       | \$  | 71,407    | \$<br>-               | \$<br>-           | \$<br>3,911 | \$<br>522,562   |
| AUGUST '19                        | 61                    | \$  | 227,284   | \$ | 114,434   |                     |     |                                     |    |             |    | 69,867    | \$ | _       | \$  |           | \$<br>16,067          | \$                | \$          | \$<br>464,503   |
| SEPTEMBER '19                     | 76                    | \$  | 277,000   | \$ | -         | \$ 47,3             |     |                                     |    | ,           |    | 48,221    | \$ | _       | \$  | 48,221    | \$<br>-               | \$<br>-           | \$<br>15    | \$<br>556,213   |
| OCTOBER '19                       | 64                    | \$  | 242,079   | \$ | 117,750   | \$ 57,1             |     |                                     |    |             |    | 80,054    | \$ | 2,119   | \$  | 77,935    | \$<br>-               | \$<br>4,914       | \$<br>158   | \$<br>535,648   |
| NOVEMBER '19                      | 58                    | \$  | 236,748   | \$ | 138,127   | \$ 38,4             | 67  | \$ 250                              | \$ | 59,904      | \$ | 68,727    | \$ | _       | \$  | 68,727    | \$<br>-               | \$<br>-           | \$<br>-     | \$<br>526,824   |
| DECEMBER '19                      | 50                    | \$  | 199,255.4 | \$ | 132,912.9 | \$ 26,184           | 1.3 | \$ 10,388.6                         | \$ | 29,769.6    | \$ | 109,482.9 | \$ | _       | \$  | 109,482.9 | \$<br>15,870.0        | \$<br>6,211.3     | \$<br>-     | \$<br>425,029.7 |
| JANUARY '20                       | 43                    | \$  | 199,161.4 | \$ | 92,161.7  | \$ 46,978           | 3.7 | \$ 1,936.8                          | \$ | 58,084.1    | \$ | 85,950.8  | \$ | 145.5   | \$  | 85,805.3  | \$<br>(750.0)         | \$<br>750.0       | \$<br>-     | \$<br>397,308.5 |
|                                   |                       |     |           |    |           |                     |     |                                     |    |             |    |           |    |         |     |           |                       |                   |             |                 |
| JAN '19                           | 50                    | \$  | 199,104   | \$ | 110,645   | \$ 48,8.            | 35  | \$ 2,685                            | \$ | 36,940      | \$ | 48,119    | \$ | 7,077   | \$  | 41,042    | \$<br>-               | \$<br>-           | \$<br>7     | \$<br>470,383   |
|                                   |                       |     |           |    |           |                     |     |                                     |    |             |    |           |    |         |     |           |                       |                   |             |                 |
| FY To Date                        | 413                   | \$  | 1,607,276 | \$ | 733,747   | \$ 293,2            | 13  | \$ 40,343                           | \$ | 539,972     | \$ | 533,710   | \$ | 2,264   | \$  | 531,446   | \$<br>31,187          | \$<br>21,643      | \$<br>4,084 |                 |
| Last 12 Months                    | 728                   | \$  | 2,796,137 | \$ | 1,346,659 | \$ 485,4            | 42  | \$ 60,008                           | \$ | 904,028     | \$ | 808,724   | \$ | 3,355   | \$  | 805,369   | \$<br>146,547         | \$<br>29,898      | \$<br>4,711 |                 |
|                                   |                       | •   |           |    |           |                     |     |                                     |    |             |    |           |    | ,       |     |           |                       |                   | <u>'</u>    |                 |
| Monthly Average<br>FY To Date     | 59                    | \$  | 229,611   | \$ | 104,821   | \$ 41,8             | 88  | \$ 5,763                            | \$ | 77,139      | \$ | 76,244    | \$ | 323     | \$  | 75,921    | \$<br>4,455           | \$<br>3,092       | \$<br>583   |                 |
| Monthly Average<br>Last 12 Months | 61                    | \$  | 233,011   | \$ | 112,222   | \$ 40,4             | 53  | \$ 5,001                            | \$ | 75,336      | \$ | 67,394    | \$ | 280     | \$  | 67,114    | \$<br>12,212          | \$<br>2,491       | \$<br>393   |                 |
|                                   |                       |     |           |    | AGII      | NG                  |     |                                     |    |             |    |           | 1  |         |     |           |                       |                   |             |                 |
| Month                             | Current               | 1 : | 31-60     | (  | 61-90     | 91-120              |     | 121-180                             |    | 180+        |    | Balance   | 1  |         |     |           |                       |                   |             |                 |
|                                   | A 02.724              |     | 46.460    | Φ. | 21.252    | A 25.5              | 0.1 | Φ 02.250                            | Φ. | 124.742     | •  | 207.200   | 1  |         |     |           |                       |                   |             |                 |