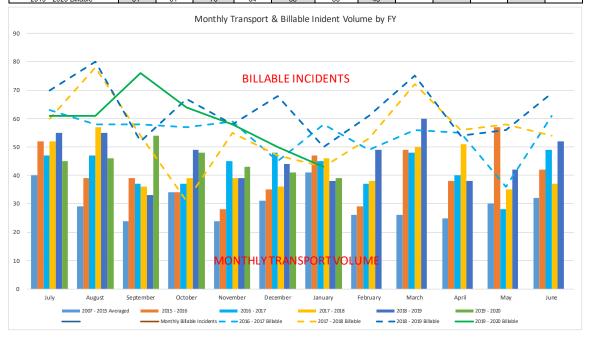

#### Reports:

- a. RCMS update: Current status of RCMS financials and reorganizational efforts updated for the Board
- **b.** Ballot Measure Analysis: Discussed above
- c. Finance: YTD
  - i. Ambulance Revenue Wittman YTD: The A/R balance dropped \$100,000 since last month. This was due to GEMT QAF money received, write-offs and normal account fluctuation. Net payments for December 2019 were \$109,483 with A/R of 425,030. December had 50 billable incidents with 39 transports. Cumulative are 413 billable incidents with 316 transports.
  - ii. Expenses within budget

#### CLSD AMBULANCE REVENUE

|                                   | A                     |     | В         |    | C         | D                   |     | E                                   |    | F           |    | G         |    | Н       |     | I         | J                     | K                 | L           | M               |
|-----------------------------------|-----------------------|-----|-----------|----|-----------|---------------------|-----|-------------------------------------|----|-------------|----|-----------|----|---------|-----|-----------|-----------------------|-------------------|-------------|-----------------|
|                                   | BILLABLE<br>INCIDENTS | CI  | HARGES    |    | ARE WRITE | MCAL WRITE<br>DOWNS |     | OTHER<br>CONTRACTUAL<br>WRITE DOWNS | 1  | NET CHARGES |    | PAYMENTS  |    | REFUNDS | NET | PAYMENTS  | SAD DEBT<br>RITE OFFS | OTHER<br>ITE OFFS | ADJ         | NEW A/R         |
| FY19                              |                       |     |           |    |           |                     |     |                                     |    |             |    |           |    |         |     |           |                       |                   |             |                 |
| FEB'19                            | 61                    | \$  | 233,790   | \$ | 94,248    | \$ 63,1             | 49  | \$ 9,264                            | \$ | 67,129      | \$ | 47,592    |    |         | \$  | 47,592    | \$<br>34,163          | \$<br>233         | \$<br>-     | \$<br>455,524   |
| MARCH '19                         | 75                    | \$  | 297,252   | \$ | 172,524   | \$ 32,0             | 88  | \$ 964                              | \$ | 91,676      | \$ | 39,210    |    |         | \$  | 39,210    | \$<br>38,101          | \$<br>5,024       | \$<br>-     | \$<br>464,867   |
| APRIL '19                         | 54                    | \$  | 196,917   | \$ | 143,715   | \$ 18,3             | 95  | \$ 3,144                            | \$ | 31,662      | \$ | 71,037    | \$ | 1,091   | \$  | 69,947    | \$<br>-               | \$<br>250         | \$<br>65    | \$<br>426,397   |
| MAY '19                           | 56                    | \$  | 215,716   | \$ | 74,460    | \$ 50,3             | 20  | \$ 967                              | \$ | 89,969      | \$ | 67,379    | \$ | _       | \$  | 67,379    | \$<br>26,680          | \$<br>1,948       | \$<br>500   | \$<br>420,858   |
| JUNE '19                          | 69                    | \$  | 245,187   | \$ | 127,965   | \$ 28,2             | 76  | \$ 5,326                            | \$ | 83,620      | \$ | 49,795    | \$ | _       | \$  | 49,795    | \$<br>16,416          | \$<br>800         | \$<br>62    | \$<br>437,528   |
| FY20                              | •                     |     | ,         |    |           |                     |     |                                     |    |             |    |           |    | ,       |     | ,         |                       | u                 |             |                 |
| JULY '19                          | 61                    | \$  | 225,748   | \$ | 62,734    | \$ 2,8              | 53  | \$ 7,631                            | \$ | 152,530     | \$ | 71,407    | \$ | -       | \$  | 71,407    | \$<br>-               | \$<br>-           | \$<br>3,911 | \$<br>522,562   |
| AUGUST '19                        | 61                    | \$  | 227,284   | \$ | 114,434   |                     |     |                                     |    |             |    | 69,867    | \$ | _       | \$  |           | \$<br>16,067          | \$                | \$          | \$<br>464,503   |
| SEPTEMBER '19                     | 76                    | \$  | 277,000   | \$ | -         | \$ 47,3             |     |                                     |    | ,           |    | 48,221    | \$ | _       | \$  | 48,221    | \$<br>-               | \$<br>-           | \$<br>15    | \$<br>556,213   |
| OCTOBER '19                       | 64                    | \$  | 242,079   | \$ | 117,750   | \$ 57,1             |     |                                     |    |             |    | 80,054    | \$ | 2,119   | \$  | 77,935    | \$<br>-               | \$<br>4,914       | \$<br>158   | \$<br>535,648   |
| NOVEMBER '19                      | 58                    | \$  | 236,748   | \$ | 138,127   | \$ 38,4             | 67  | \$ 250                              | \$ | 59,904      | \$ | 68,727    | \$ | _       | \$  | 68,727    | \$<br>-               | \$<br>-           | \$<br>-     | \$<br>526,824   |
| DECEMBER '19                      | 50                    | \$  | 199,255.4 | \$ | 132,912.9 | \$ 26,184           | 1.3 | \$ 10,388.6                         | \$ | 29,769.6    | \$ | 109,482.9 | \$ | _       | \$  | 109,482.9 | \$<br>15,870.0        | \$<br>6,211.3     | \$<br>-     | \$<br>425,029.7 |
| JANUARY '20                       | 43                    | \$  | 199,161.4 | \$ | 92,161.7  | \$ 46,978           | 3.7 | \$ 1,936.8                          | \$ | 58,084.1    | \$ | 85,950.8  | \$ | 145.5   | \$  | 85,805.3  | \$<br>(750.0)         | \$<br>750.0       | \$<br>-     | \$<br>397,308.5 |
|                                   |                       |     |           |    |           |                     |     |                                     |    |             |    |           |    |         |     |           |                       |                   |             |                 |
| JAN '19                           | 50                    | \$  | 199,104   | \$ | 110,645   | \$ 48,8.            | 35  | \$ 2,685                            | \$ | 36,940      | \$ | 48,119    | \$ | 7,077   | \$  | 41,042    | \$<br>-               | \$<br>-           | \$<br>7     | \$<br>470,383   |
|                                   |                       |     |           |    |           |                     |     |                                     |    |             |    |           |    |         |     |           |                       |                   |             |                 |
| FY To Date                        | 413                   | \$  | 1,607,276 | \$ | 733,747   | \$ 293,2            | 13  | \$ 40,343                           | \$ | 539,972     | \$ | 533,710   | \$ | 2,264   | \$  | 531,446   | \$<br>31,187          | \$<br>21,643      | \$<br>4,084 |                 |
| Last 12 Months                    | 728                   | \$  | 2,796,137 | \$ | 1,346,659 | \$ 485,4            | 42  | \$ 60,008                           | \$ | 904,028     | \$ | 808,724   | \$ | 3,355   | \$  | 805,369   | \$<br>146,547         | \$<br>29,898      | \$<br>4,711 |                 |
|                                   |                       | •   |           |    |           |                     |     |                                     |    |             |    |           |    | ,       |     |           |                       |                   | <u>'</u>    |                 |
| Monthly Average<br>FY To Date     | 59                    | \$  | 229,611   | \$ | 104,821   | \$ 41,8             | 88  | \$ 5,763                            | \$ | 77,139      | \$ | 76,244    | \$ | 323     | \$  | 75,921    | \$<br>4,455           | \$<br>3,092       | \$<br>583   |                 |
| Monthly Average<br>Last 12 Months | 61                    | \$  | 233,011   | \$ | 112,222   | \$ 40,4             | 53  | \$ 5,001                            | \$ | 75,336      | \$ | 67,394    | \$ | 280     | \$  | 67,114    | \$<br>12,212          | \$<br>2,491       | \$<br>393   |                 |
|                                   |                       |     |           |    | AGII      | NG                  |     |                                     |    |             |    |           | 1  |         |     |           |                       |                   |             |                 |
| Month                             | Current               | 1 : | 31-60     | (  | 61-90     | 91-120              |     | 121-180                             |    | 180+        |    | Balance   | 1  |         |     |           |                       |                   |             |                 |
|                                   | A 02.724              |     | 46.460    | Φ. | 21.252    | A 25.5              | 0.1 | Φ 02.250                            | Φ. | 124.742     | •  | 207.200   | 1  |         |     |           |                       |                   |             |                 |