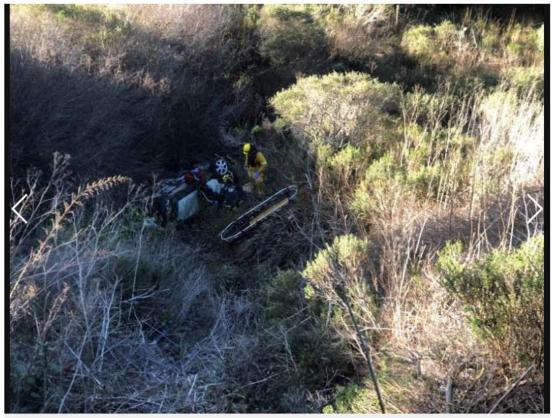

# Good Samaritan, 16, helps save driver who crashed off Highway 1 cliff near Fort Ross

SLIDE 2 OF 8

A driver was rescued after crashing off a Highway 1 cliff near Fort Ross, Wednesday, Feb. 12, 2020. (TIMBER COVE FIRE DEPARTMENT)

David Estrada was driving to school Wednesday morning along a winding stretch of Highway 1 near Fort Ross when a white Mini Cooper ahead of him suddenly veered off the road, disappearing over the edge.

At first, the 16-year-old Timber Cove boy was stunned. But Estrada, who underwent emergency response training while participating in the Explorer program with his hometown fire department three years ago, quickly pulled over and began looking for survivors.

The car had rolled down a deep ravine around 8:20 a.m. just south of Fort Ross and landed on its roof about 100 feet from the roadway, suffering major damage. The driver, 76-year-old Daniel Boicelli of Gualala, was blinded by the bright morning sun and missed a bend in the road, said California Highway Patrol Officer David deRutte.

Several emergency officials credited Estrada, a junior at El Molino High School, with saving Boicelli. In an area with no cellphone signal and no other witnesses to the crash, Estrada flagged down cars to notify authorities, pulled Boicelli out and kept him calm until rescuers arrived.