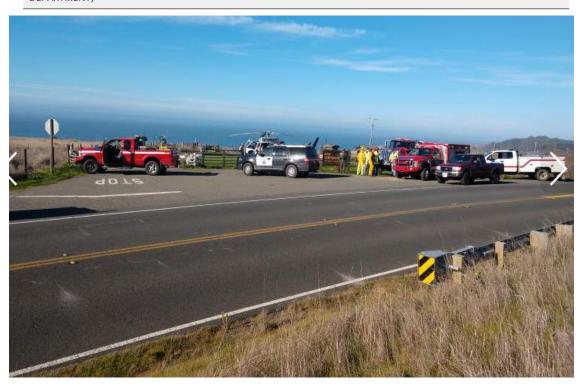

# Good Samaritan, 16, helps save driver who crashed off Highway 1 cliff near Fort Ross

SLIDE 2 OF 8

A driver was rescued after crashing off a Highway 1 cliff near Fort Ross, Wednesday, Feb. 12, 2020. (TIMBER COVE FIRE DEPARTMENT)

Boicelli, who was paralyzed from a pre-existing injury, was safely lifted back to the highway by the Sonoma County sheriff's helicopter Henry 1 using a backboard and basket, said sheriff's Lt. Andy Cash. He sustained only minor injuries but was transported to a Gualala health center for treatment.

"I've just been thinking about his family," he said. "What if it was worse and he never got to see them?"

Authorities temporarily closed one lane on the highway so a tow truck could use a 400-foot cable to recover the car.