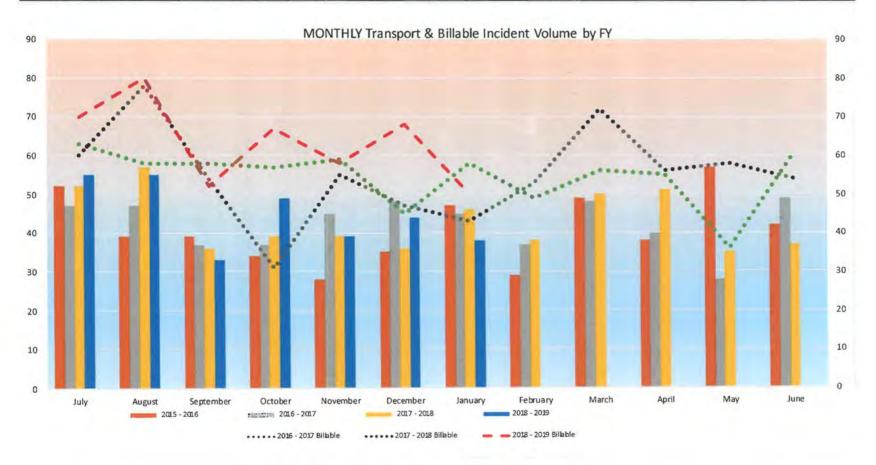

#### DA report:

a. Ambulance run data - Reviewed

Nov 2018: 58 billable incidents; 327 cumulative. There were 39 Transports; 231 cumulative. Dec 2018: 68 billable incidents; 395 cumulative. There were 44 Transports; 275 cumulative. Annual projection based on six months: 790 billable incidents with 550 transports.