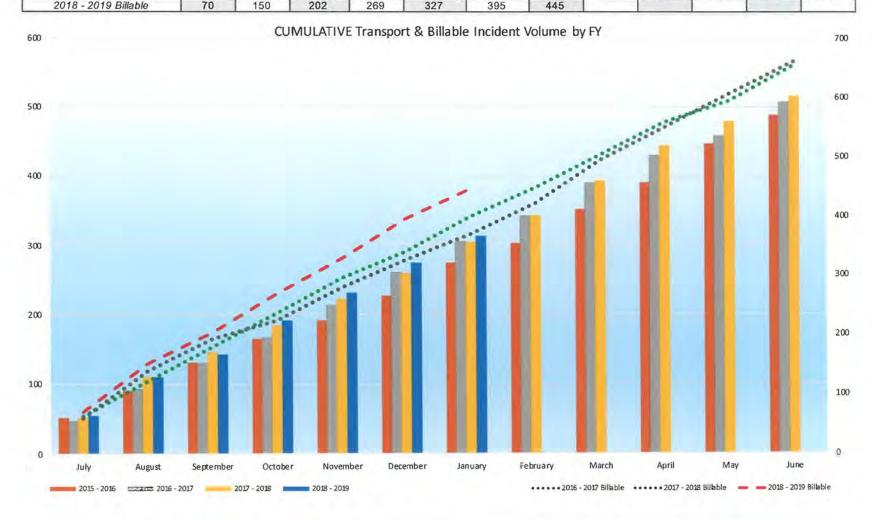

#### DA report:

a. Ambulance run data - Reviewed

Nov 2018: 58 billable incidents; 327 cumulative. There were 39 Transports; 231 cumulative. Dec 2018: 68 billable incidents; 395 cumulative. There were 44 Transports; 275 cumulative. Annual projection based on six months: 790 billable incidents with 550 transports.