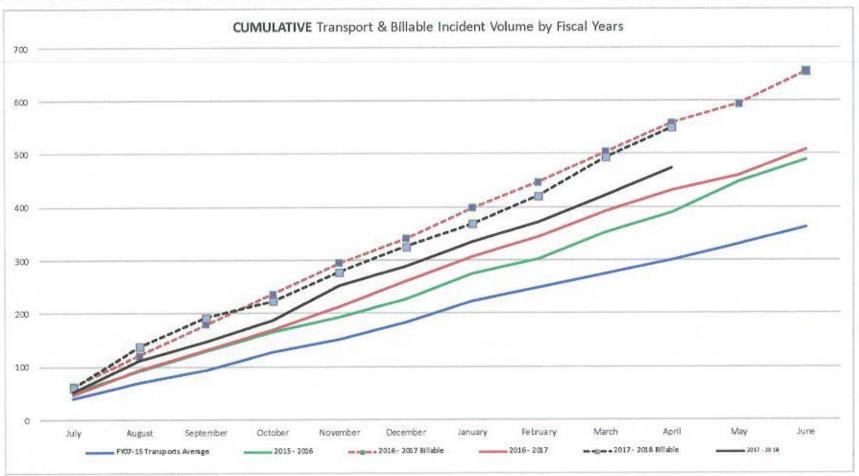

### Reports:

- a. Finance: YTD
  - Wittman ambulance revenue FY18: The "Wittman CLSD (YTD) Report" was reviewed. March gross charges \$272,061. Net receipts received for March \$40,754
  - ii. Expenses FY17 YTD: Expenses continue to be within budget.
- b. P&L Actuals vs Budget: FY17 Report:
  - i. Board of Directors reviewed the "P&L Actuals vs Budget" Report.
  - Ambulance dispatch and transport data YTD: There were (50) transports in March with a cumulative volume of (422). There were (72) billable incidents with cumulative volume of (493).
- c. 180+ Day Aging: In February, E.A. Bean reviewed aging claim (120+ day aging). The A/R Balance at \$518,423, when adjusted down for the CSM transports in limbo (~\$45K) is \$473,423. A new list of aging claims is currently underway (~36k up for review at next Sub-Finance Committee). E. A. Bean continues to monitor and take the correct course of action regarding the aging claims.
- d. Communications Committee: Focus continues to be toward Measure E. Rebranding/Logo is being tabled at this point (budget and ideas) pending future discussion.
- e. MHA Video conferencing is schedule soon to be installed in CLSD's training room (for training and public use). RCMS has reached out to a law firm and working to become a non-profit. May is Heart Health Month.