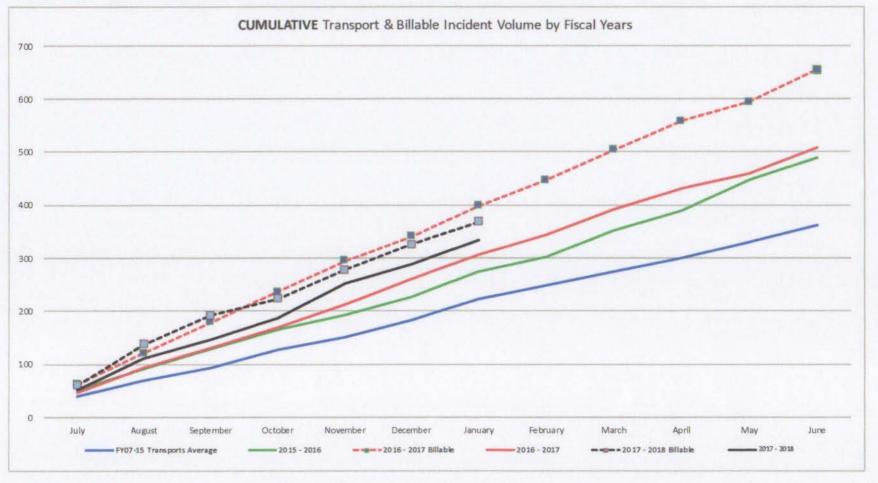

#### Reports:

- a. Finance: YTD
  - Wittman ambulance revenue FY18 December '17: The "Wittman CLSD (YTD)
    Report" was review with following discussion: Dec gross charges \$172,167. Net receipts
    received for Nov \$50,462.
  - Expenses FY17 YTD: Expenses continue to be within budget.
- b. P&L Actuals vs Budget: FY17 Report:
  - i. Board of Directors reviewed the "P&L Actuals vs Budget" Report.
  - There were (36) transports in Dec, cumulative volume of (288) with 47 billable incidents with a cumulative total of 325.
- c. 180+ Day Aging: In Dec, E.A. Bean reviewed aging claim (120+ day aging). A new list of aging claims will be compiled for Jan review. E.A. Bean continues to keep close tabs by reviewing the aging claims to determine correct course of action (write-offs, collections, or billing follow ups) to recommend to the FC.
- d. Communications Committee: Discussion with various community members indicates they are resistant to using the "Blue" medication list (designed to be placed on refrigerator) for privacy, aesthetics, etc. Currently the committee is discussing different design ideas (vials for Life, stickers, etc.).
- e. MHA update: (Above under Old Business: b)
- f. Medicare Billing for transports to RCMS update: Currently working on setting a precedence for billing Medicare appropriately for transports to RCMS. Finalized Letter to Medicare & MedCal will be mailed 1-23-17. The letter addresses that RCMS (a non-hospital) is providing emergency services as if a hospital and advocates that transports to them should be reimbursable by Medicare.